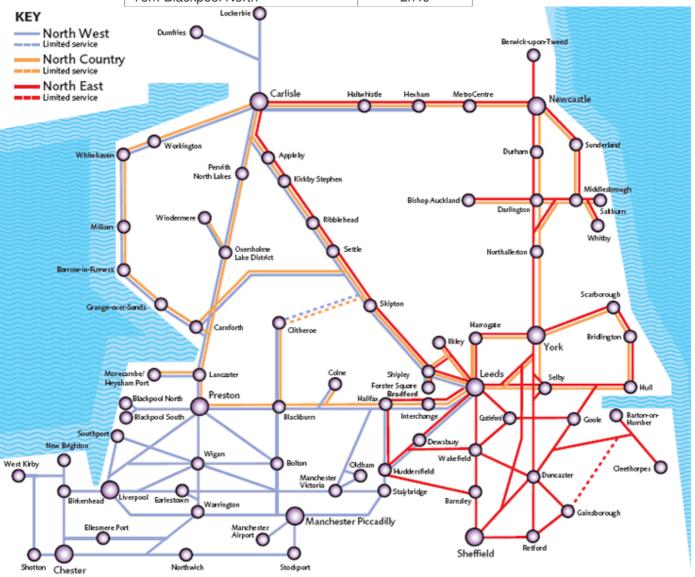

## **Northern Rail**

Northern Rail operates a range of inter-urban, commuter and rural services throughout the North of England.

| Route                | Best travel time |
|----------------------|------------------|
| Newcastle-Saltburn   | 1h26             |
| York-Blackpool North | 2h49             |