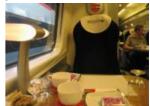

#### The Great British Breakfast

Before 10:00 Mon-Fri - Pendolino - on selected services

- Outdoor-reared Cumberland sausage, sizzling sweetcure back bacon, grilled tomato and potato rosti with a free-range fried egg.
- Vegetarian breakfast veggie sausage, potato rosti, tomato, spinach and onion mix.
- Scottish smoked salmon and scrambled eggs.
- Warm croissant or fresh toast.
- Fairtrade cup of tea or coffee.
- Refreshingly chilled orange or grapefruit juice.