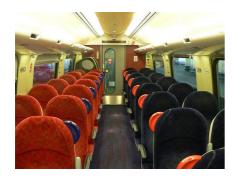

#### Standard Class

- o Comfortable seats
- o Power Sockets at seat with tables, it's power all the way for laptop or phone.
- o Pay as you go WiFi with a 1-hour or 24-hour pass in Standard