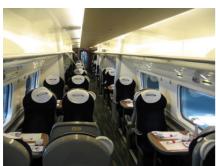

#### Standard Class

- o Comfortable seats
- o Power Sockets at seat with tables, it's power all the way for laptop or phone.
- o Pay as you go WiFi with a 1-hour or 24-hour pass in Standard

#### First Class

- o Complimentary Wi-Fi
- Weekday paper
- o Power sockets, it's power all the way for laptop or phone.
- complimentary food and drink: