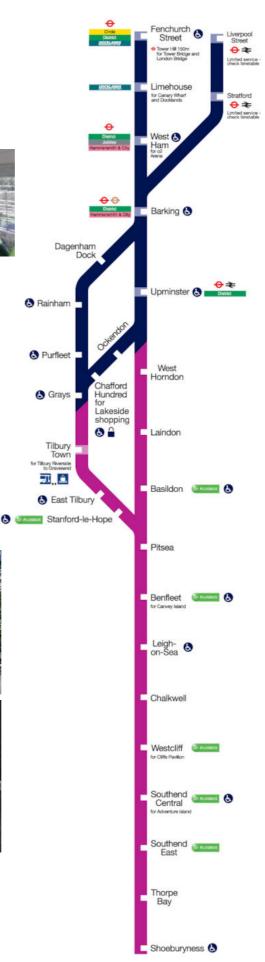

## C2C

c2c operates an intensive, mainly commuter, service into London Fenchurch Street from south east Essex. The main route from Fenchurch Street to Shoeburyness via Basildon is 64 km long, and the fastest timetabled journey time from Fenchurch Street to Shoeburyness is 58 minutes. The line currently has a maximum speed limit of 75 mph (121 km/h).